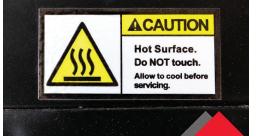

# CUSTOM WARNING LABELS

Meet the safety labeling requirements of your industry.