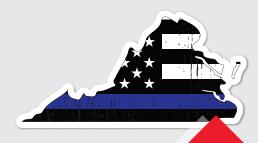

# THIN BLUE LINE STATE DECALS

To show your support, get a Thin Blue Line decal in the shape of your state today!