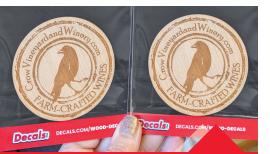

#### CUSTOM WOOD DECALS

Unique and cool way to show off your brand or business. Made from real wood.