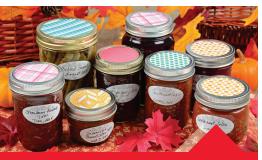

## CUSTOM ROLL LABELS

Beauty products, food products, cleaning products, candles, and much more!

# **BEER LABELS**

Labels that are specific to who you are or what your company stands for.

CANNING LABELS

Personalize them with your own artwork, text, and images.

CUSTOM LABELS

For your bottle, candle, mason jar, or product package.