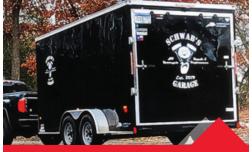

## CUSTOM TRAILER DECALS

Promote information such as your company logo, address, phone number, hours of operation, or special sale.